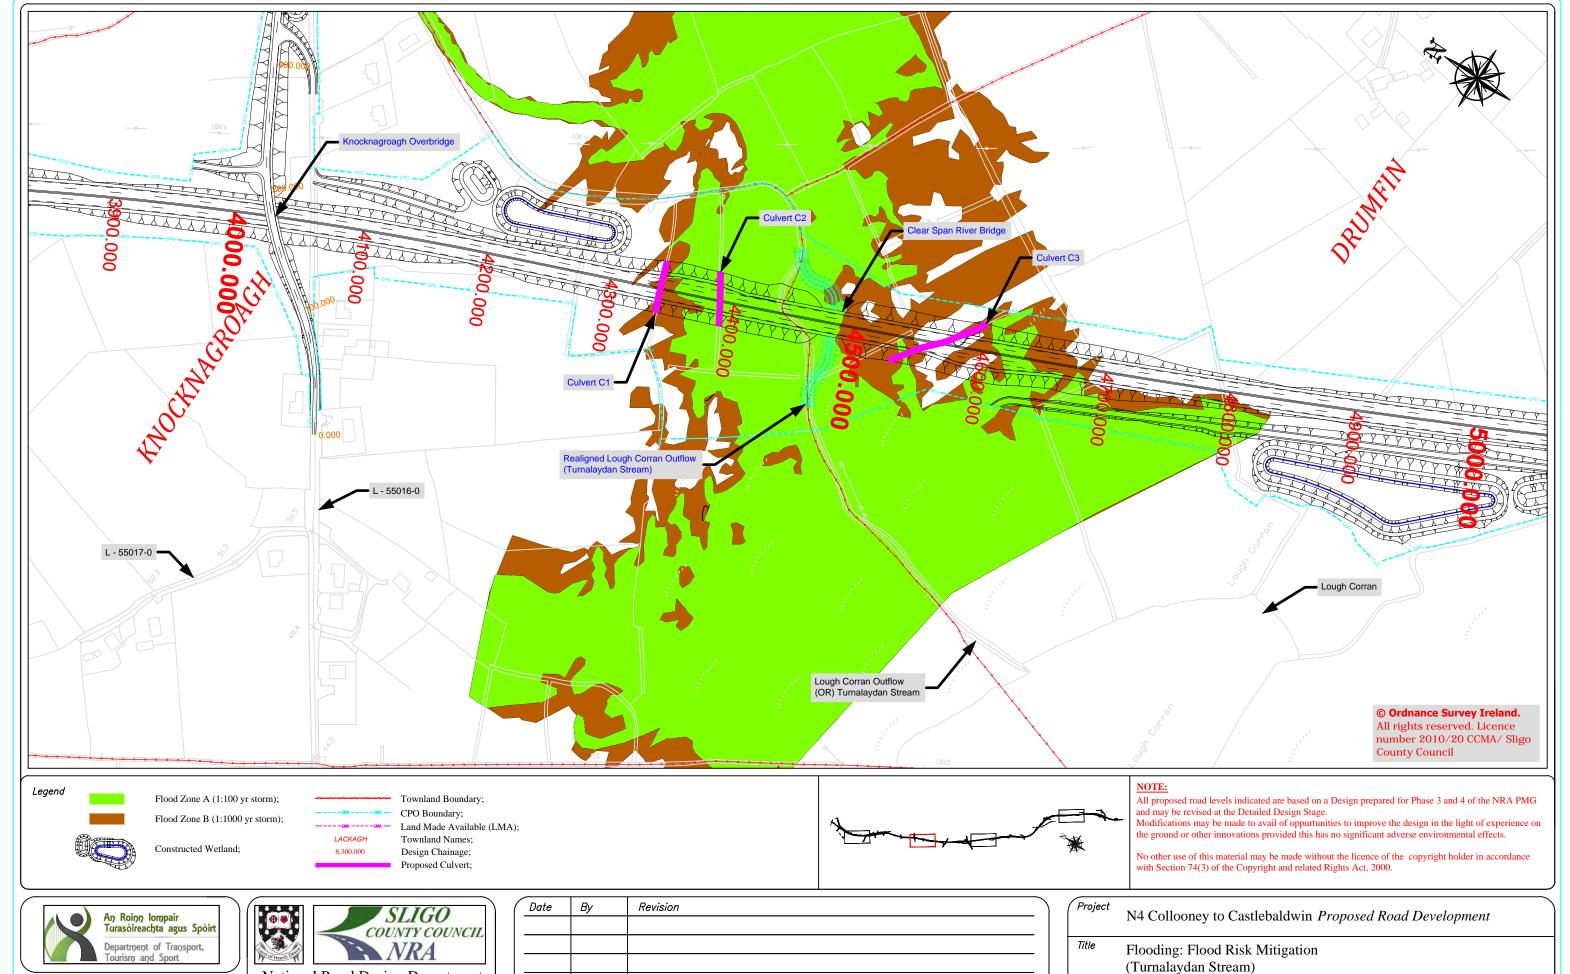

| Project                               |             |                      |                    |             |  |
|---------------------------------------|-------------|----------------------|--------------------|-------------|--|
| Project                               | N4 Colloone | y to Castlebaldwin H | Proposed Road Deve | elopment    |  |
|                                       |             |                      |                    |             |  |
| Title Flooding: Flood Risk Mitigation |             |                      |                    |             |  |
|                                       | (Turnalayda |                      |                    |             |  |
| Scales (@A3)                          |             | Date                 | Job No.            |             |  |
| 1:3,000                               |             | December 2013        | SO/01/150          | Figure No.: |  |
| Design                                |             | Design Team Review   | Approved           | Fig.: 4.9.2 |  |
| HydroE                                | 3           | FM                   | AS                 |             |  |